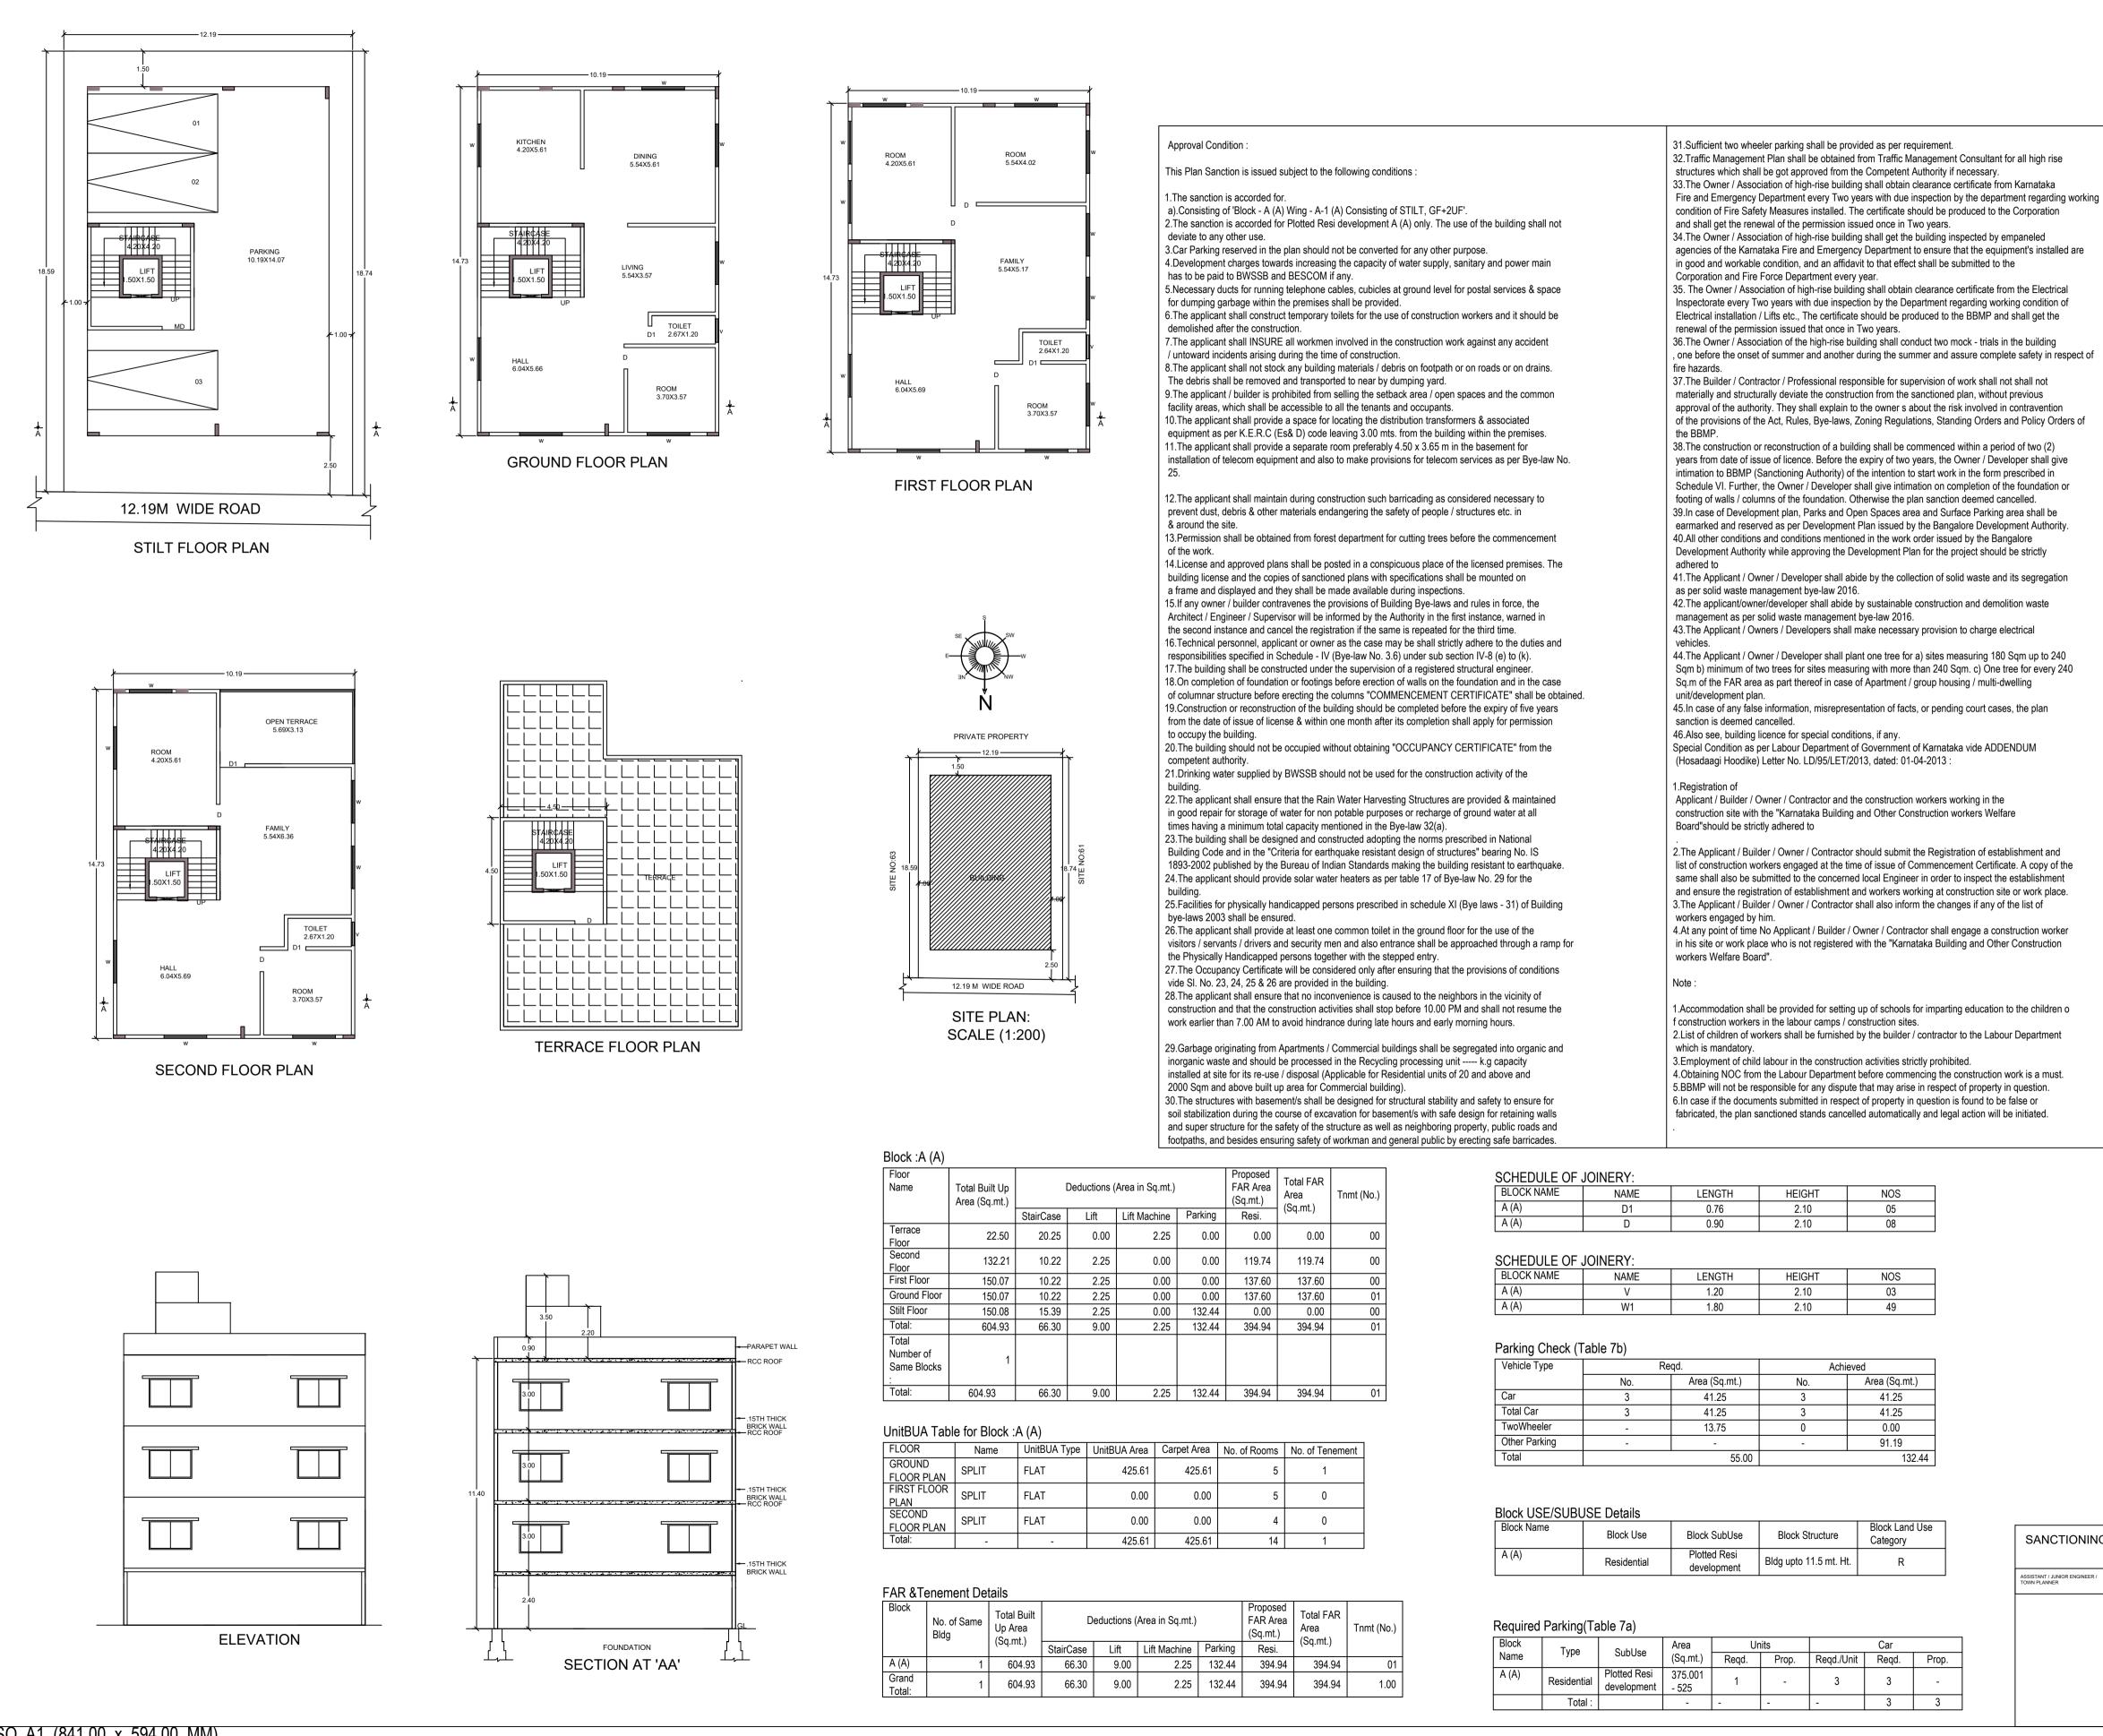

ISO\_A1\_(841.00\_x\_594.00\_MM)

| I         | Deductions ( | Area in Sq.mt.) | Proposed<br>FAR Area<br>(Sq.mt.) | Total FAR<br>Area<br>(Sq.mt.) | Tnmt (No.) |    |
|-----------|--------------|-----------------|----------------------------------|-------------------------------|------------|----|
| StairCase | Lift         | Lift Machine    | Parking                          | Resi.                         | (09.111.)  |    |
| 20.25     | 0.00         | 2.25            | 0.00                             | 0.00                          | 0.00       | 00 |
| 10.22     | 2.25         | 0.00            | 0.00                             | 119.74                        | 119.74     | 00 |
| 10.22     | 2.25         | 0.00            | 0.00                             | 137.60                        | 137.60     | 00 |
| 10.22     | 2.25         | 0.00            | 0.00                             | 137.60                        | 137.60     | 01 |
| 15.39     | 2.25         | 0.00            | 132.44                           | 0.00                          | 0.00       | 00 |
| 66.30     | 9.00         | 2.25            | 132.44                           | 394.94                        | 394.94     | 01 |
|           |              |                 |                                  |                               |            |    |
| 66.20     | 0.00         | 0.05            | 120.44                           | 204.04                        | 204.04     | 04 |

| <br>- ()     |              |             |              |                 |
|--------------|--------------|-------------|--------------|-----------------|
| UnitBUA Type | UnitBUA Area | Carpet Area | No. of Rooms | No. of Tenement |
| FLAT         | 425.61       | 425.61      | 5            | 1               |
| FLAT         | 0.00         | 0.00        | 5            | 0               |
| FLAT         | 0.00         | 0.00        | 4            | 0               |
| -            | 425.61       | 425.61      | 14           | 1               |

| 5                           |           |      |                             |         |                               |            |      |
|-----------------------------|-----------|------|-----------------------------|---------|-------------------------------|------------|------|
| tal Built<br>Area<br>q.mt.) | ea        |      | n Sq.mt.) Prc<br>FAI<br>(Sc |         | Total FAR<br>Area<br>(Sq.mt.) | Tnmt (No.) |      |
| 4.m <i>)</i>                | StairCase | Lift | Lift Machine                | Parking | Resi.                         | (34.111.)  |      |
| 604.93                      | 66.30     | 9.00 | 2.25                        | 132.44  | 394.94                        | 394.94     | 01   |
| 604.93                      | 66.30     | 9.00 | 2.25                        | 132.44  | 394.94                        | 394.94     | 1.00 |
|                             |           |      |                             |         |                               |            |      |

| SCHEDULE OF | JOINERY: |        |        |     |
|-------------|----------|--------|--------|-----|
| BLOCK NAME  | NAME     | LENGTH | HEIGHT | NOS |
| A (A)       | V        | 1.20   | 2.10   | 03  |
| A (A)       | W1       | 1.80   | 2.10   | 49  |

| Vehicle Type  | R   | eqd.          | Ach | nieved        |
|---------------|-----|---------------|-----|---------------|
|               | No. | Area (Sq.mt.) | No. | Area (Sq.mt.) |
| Car           | 3   | 41.25         | 3   | 41.25         |
| Total Car     | 3   | 41.25         | 3   | 41.25         |
| TwoWheeler    | -   | 13.75         | 0   | 0.00          |
| Other Parking | -   | -             | -   | 91.19         |
| Total         |     | 55.00         |     | 132.44        |

| BIOCK USE/SUBL | JSE Details |                             |                        |                            |
|----------------|-------------|-----------------------------|------------------------|----------------------------|
| Block Name     | Block Use   | Block SubUse                | Block Structure        | Block Land Use<br>Category |
| A (A)          | Residential | Plotted Resi<br>development | Bldg upto 11.5 mt. Ht. | R                          |

| Required | Parking(Ta  | able /a)                    |                  |       |       |            |       |       |
|----------|-------------|-----------------------------|------------------|-------|-------|------------|-------|-------|
| Block    | Туре        | SubUse                      | Area             | Ur    | nits  |            | Car   |       |
| Name     | туре        | Subose                      | (Sq.mt.)         | Reqd. | Prop. | Reqd./Unit | Reqd. | Prop. |
| A (A)    | Residential | Plotted Resi<br>development | 375.001<br>- 525 | 1     | -     | 3          | 3     | -     |
|          | Total :     |                             | -                | -     | -     | -          | 3     | 3     |